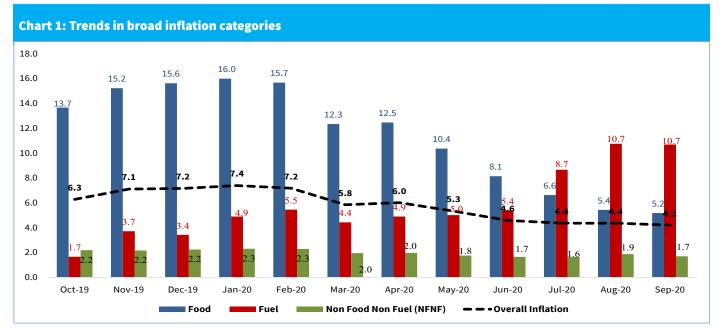

#### Inflation

Overall inflation declined to 4.2 percent in September from 4.4 percent in August, mainly driven by low food prices and muted demand pressures. Food inflation declined to 5.2 percent from 5.4 percent (Chart 1).