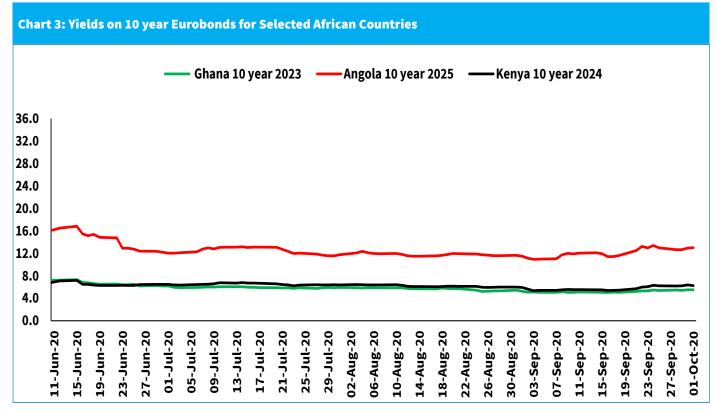

# **Bond Market**

Turnover of bonds traded in the domestic secondary market increased by 40.4 percent during the week ending October 1 (Table 6). In the international market, yields on Kenya's Eurobonds decreased by an average of 4.8 basis points. Yields on the 10-year Eurobonds for Angola and Ghana also declined marginally (Chart 3).